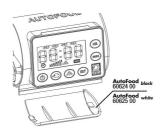

The automatic feeder is available in white and black.

Feeds up to 4 times a day
The JBL PRONOVO AutoFood can be programmed for up to 4 feeds a day. The feeder has an on/off
switch for manual operation. The feeding times and quantity can be easily set on the display. The feeder has an air connection to keep food dry.

The feeder can be mounted by suction cups or with a sturdy clamp mount. The holder can be rotated through 360 °.

With the help of an included adapter ring, the JBL PRONOVO 250 ml tins also fit on the automatic feeder if the volume is to be increased from 125 ml to 375 ml. Otherwise the food is filled into the feeder - then the format of the tin does not matter.