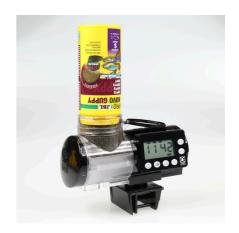

JBL AutoFood Food Chamber Lid

Automatic feeding JBL's practical automatic feeder is designed for the automatic feeding of aquarium fish. The feeder is suitable for all granulates up to 3 mm. Flakes, tablets and sticks cannot be moved on properly in the screw conveyor.

The automatic feeder is available in white and black.

Feeds up to 4 times a day
The JBL PRONOVO AutoFood can be programmed for up to 4 feeds a day. The feeder has an on/off
switch for manual operation. The feeding times and quantity can be easily set on the display. The feeder has an air connection to keep food dry.

The feeder can be mounted by suction cups or with a sturdy clamp mount. The holder can be rotated through 360 °.

With the help of an included adapter ring, the JBL PRONOVO 250 ml tins also fit on the automatic feeder if the volume is to be increased from 125 ml to 375 ml. Otherwise the food is filled into the feeder - then the format of the tin does not matter.