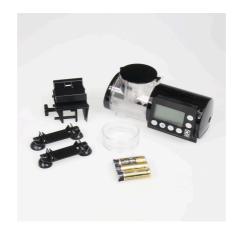

Black automatic feeder for aquarium fish

Suitable for:

- Practical automatic feeder: automatic feeding for aquarium fish For all granulates from 1 to 3 mm
- Easy to set: up to 4 feeds per day with individual food quantities. Holds up to 125 ml and can be extended to 375 ml by screwing on a 250 ml food tin
- On/off switch for manual operation, easy adjustment of feeding times and quantity. With adapter ring for JBL PRONOVO tins 250 ml
- Air connection to keep food dry, universal attachment by suction cup or holder clamp (rotates 360° on its holder)
- Package contents: automatic feeder for aquarium fish with holders and 3 x 1.5 V AA batteries and adapter ring for 250 ml JBL PRONOVO tins

Complete suction cup set (2x) for JBL Autofood

Complete holder kit for JBL Autofood

JBL Autofood Knife for tin sealing

JBL Autofood Auger

JBL AutoFood transparent food container set

JBL AutoFood End cap

JBL AutoFood Battery compartment lid

The feeder can be mounted by suction cups or with a sturdy clamp mount. The holder can be rotated through 360 °.

With the help of an included adapter ring, the JBL PRONOVO 250 ml tins also fit on the automatic feeder if the volume is to be increased from 125 ml to 375 ml. Otherwise the food is filled into the feeder - then the format of the tin does not matter.