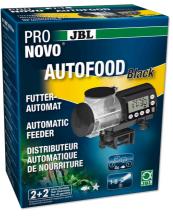

Black automatic feeder for aquarium fish

Suitable for:

- Practical automatic feeder: automatic feeding for aquarium fish For all granulates from 1 to 3 mm
- Easy to set: up to 4 feeds per day with individual food quantities. Holds up to 125 ml and can be extended to 375 ml by screwing on a 250 ml food tin
- On/off switch for manual operation, easy adjustment of feeding times and quantity. With adapter ring for JBL PRONOVO tins 250 ml
- Air connection to keep food dry, universal attachment by suction cup or holder clamp (rotates 360° on its holder)
- Package contents: automatic feeder for aquarium fish with holders and 3 x 1.5 V AA batteries and adapter ring for 250 ml JBL PRONOVO tins

The automatic feeder is available in white and black.

Feeds up to 4 times a day
The JBL PRONOVO AutoFood can be programmed for up to 4 feeds a day. The feeder has an on/off
switch for manual operation. The feeding times and quantity can be easily set on the display. The feeder has an air connection to keep food dry.