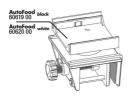

Black automatic feeder for aquarium fish

Suitable for:

- Practical automatic feeder: automatic feeding for aquarium fish For all granulates from 1 to 3 mm
- Easy to set: up to 4 feeds per day with individual food quantities. Holds up to 125 ml and can be extended to 375 ml by screwing on a 250 ml food tin
- On/off switch for manual operation, easy adjustment of feeding times and quantity. With adapter ring for JBL PRONOVO tins 250 ml
- Air connection to keep food dry, universal attachment by suction cup or holder clamp (rotates 360° on its holder)
- Package contents: automatic feeder for aquarium fish with holders and 3 x 1.5 V AA batteries and adapter ring for 250 ml JBL PRONOVO tins

JBL AutoFood Food Chamber Lid

Automatic feeding JBL's practical automatic feeder is designed for the automatic feeding of aquarium fish. The feeder is suitable for all granulates up to 3 mm. Flakes, tablets and sticks cannot be moved on properly in the screw conveyor.

The automatic feeder is available in white and black.

Feeds up to 4 times a day
The JBL PRONOVO AutoFood can be programmed for up to 4 feeds a day. The feeder has an on/off
switch for manual operation. The feeding times and quantity can be easily set on the display. The feeder has an air connection to keep food dry.

The feeder can be mounted by suction cups or with a sturdy clamp mount. The holder can be rotated through 360 °.

With the help of an included adapter ring, the JBL PRONOVO 250 ml tins also fit on the automatic feeder if the volume is to be increased from 125 ml to 375 ml. Otherwise the food is filled into the feeder - then the format of the tin does not matter.