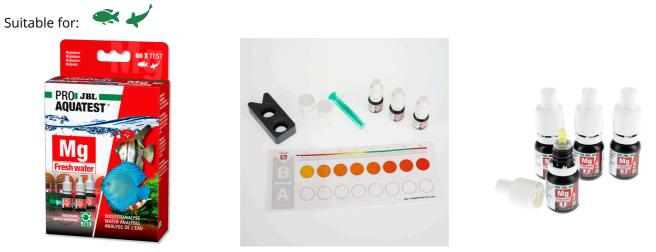

Quick test to determine the magnesium content

- For perfect aquarium plant growth: determines the ideal magnesium value to monitor the fertilisation of freshwater aquariums
- Laboratory comparator system to compensate the inherent water colour: fill glass vials with sample water, add reagents to one vial, place vials in holder, read values off colour chart
- Magnesium deficiency in aquatic plants leads to stagnant growth and light leaf colour. Remedy: Increase magnesium-containing fertiliser: JBL Ferropol, JBL ProScape Mg Macroelements
- You will find detailed information and troubleshooting tips about water analysis on the JBL website in Essentials/Aquarium or Pond
- Package contents: 1 Mg test kit for approx. 60 measurements, incl. 3 reagents, 2 glass vials with screw caps, syringe, comparator block and colour scale. Reagent refill separately available

JBL PROAQUATEST LAB PROSCAPE Test case for water analysis in plant aquariums

JBL PROAQUATEST range colour charts

Healthy aquariums with conditions close to nature

The right water values are dependent on the fish stock and the plants in the aquarium. Even if the water looks clear it can be contaminated. With bad values diseases or algae can appear in the aquarium. To maintain a healthy aquarium with conditions close to nature it is important to check and adapt the water values regularly.

For each water analysis JBL provides water tests in the form of rapid tests or colour change tests. These determine a certain value or several values in one go. With these water tests you can recognise algae problems and negative nitrate, nitrite, potassium, magnesium values etc.