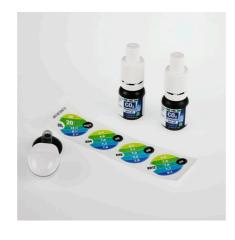

Permanent test to determine the acid/CO2 content

Suitable for:

- Simple and reliable monitoring of the aquarium water values. Permanent direct measurement of the pH value and carbon dioxide content in freshwater aquariums
- Permanent test for fertiliser control: place reagent in the permanent test device and attach to the aquarium pane, using suction cups. Compare reagent colour with colour scale sticker and read off value
- Indication of pH value (6.4 7.8) and CO2 content
- You will find detailed information and troubleshooting tips about water analysis on the JBL website in Essentials/Aquarium
- Package contents: 1 CO2-pH permanent test, display vessel with suction cup, 1 reagent (+ 1x refill) and colour scale sticker. Reagent refill and indicators separately available

This permanent indication test uses colouration to show the aquarist the pH value and the CO2 content of the aquarium water at any time.

You can read off whether the pH value is within the optimal range and whether the plants have sufficient CO2 as their main nutrient available during the day 24/7.

How exactly does the test work?

The CO2 dissolved in the aquarium water diffuses in the container of the permanent test, passes into the air column containing the indicator liquid and then dissolves in the liquid. This creates a pH value, which results in the discolouration of the indicator liquid. The colour displayed corresponds to a certain pH-value and, depending on the carbonate hardness of the water, you can read off whether the resulting CO2 content is too high, too low, or optimal.