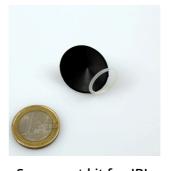

Permanent test to determine the acid/CO2 content

Suitable for:

- Simple and reliable monitoring of the aquarium water values. Permanent direct measurement of the pH value and carbon dioxide content in freshwater aquariums
- Permanent test for fertiliser control: place reagent in the permanent test device and attach to the aquarium pane, using suction cups. Compare reagent colour with colour scale sticker and read off value
- Indication of pH value (6.4 7.8) and CO2 content
- You will find detailed information and troubleshooting tips about water analysis on the JBL website in Essentials/Aquarium
- Package contents: 1 CO2-pH permanent test, display vessel with suction cup, 1 reagent (+ 1x refill) and colour scale sticker. Reagent refill and indicators separately available

This permanent indication test uses colouration to show the aquarist the pH value and the CO2 content of the aquarium water at any time.

You can read off whether the pH value is within the optimal range and whether the plants have sufficient CO2 as their main nutrient available during the day 24/7.