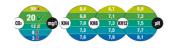

How exactly does the test work?

The CO2 dissolved in the aquarium water diffuses in the container of the permanent test, passes into the air column containing the indicator liquid and then dissolves in the liquid. This creates a pH value, which results in the discolouration of the indicator liquid. The colour displayed corresponds to a certain pH-value and, depending on the carbonate hardness of the water, you can read off whether the resulting CO2 content is too high, too low, or optimal.

Recommended CO2 content:

Freshwater aquarium (community aquarium): 15-35 mg/l;

Lake Malawi-Tanganyika aquarium: 4-10 mg/l; Plant aquarium with few fish (aquascaping): 20-35 mg/l

| Further information   |   |
|-----------------------|---|
| FAQ                   | ~ |
| Blog                  | ~ |
| Press                 | ~ |
| Laboratory/calculator | × |
| Worth reading         | ~ |
| Spare parts           | ~ |
| Video                 | ~ |
| GarantiePlus          | × |
| Instructions          | ~ |
| QR code               |   |