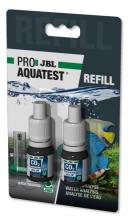

Permanent test to determine the acid/CO2 content

Suitable for:

- Simple and reliable monitoring of the aquarium water values. Permanent direct measurement of the pH value and carbon dioxide content in freshwater aquariums
- Permanent test for fertiliser control: place reagent in the permanent test device and attach to the aquarium pane, using suction cups. Compare reagent colour with colour scale sticker and read off value
- Indication of pH value (6.4 7.8) and CO2 content
- You will find detailed information and troubleshooting tips about water analysis on the JBL website in Essentials/Aquarium
- Package contents: 1 CO2-pH permanent test, display vessel with suction cup, 1 reagent (+ 1x refill) and colour scale sticker. Reagent refill and indicators separately available

# JBL PROAQUATEST CO2-pH Permanent Product details

| Article data             |                                     |                                            |
|--------------------------|-------------------------------------|--------------------------------------------|
| Product name             | JBL PROAQUATEST CO2-pH<br>Permanent | JBL PROAQUATEST CO2-pH<br>Permanent REFILL |
| Art. No.                 | 2413800                             | 2413900                                    |
| EAN number               | 4014162241382                       | 4014162241399                              |
| EAN as barcode           |                                     |                                            |
| For                      | 9-12 MON                            | Refill                                     |
| -                        | -                                   | -                                          |
| Expiry months            | 48                                  | 48                                         |
| RRP incl. VAT            | 21,04 €                             | 10,66 €                                    |
| Base price               | -                                   | -                                          |
| Nominal filling quantity | -                                   | -                                          |
| Base quantity            | 1                                   | 1                                          |
| Gross weight             | 95 g                                | 48.5 g                                     |
| Net weight               | 51 g                                | 21 g                                       |
| Weight change            | -                                   | -                                          |