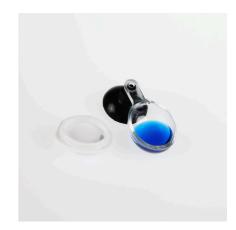

Permanent test to determine the acid/CO2 content

Suitable for:

- Simple and reliable monitoring of the aquarium water values. Permanent direct measurement of the pH value and carbon dioxide content in freshwater aquariums
- Permanent test for fertiliser control: place reagent in the permanent test device and attach to the aquarium pane, using suction cups. Compare reagent colour with colour scale sticker and read off value
- Indication of pH value (6.4 7.8) and CO2 content
- You will find detailed information and troubleshooting tips about water analysis on the JBL website in Essentials/Aquarium
- Package contents: 1 CO2-pH permanent test, display vessel with suction cup, 1 reagent (+ 1x refill) and colour scale sticker. Reagent refill and indicators separately available

This permanent indication test uses colouration to show the aquarist the pH value and the CO2 content of the aquarium water at any time.

You can read off whether the pH value is within the optimal range and whether the plants have sufficient CO2 as their main nutrient available during the day 24/7.

How exactly does the test work?

The CO2 dissolved in the aquarium water diffuses in the container of the permanent test, passes into the air column containing the indicator liquid and then dissolves in the liquid. This creates a pH value, which results in the discolouration of the indicator liquid. The colour displayed corresponds to a certain pH-value and, depending on the carbonate hardness of the water, you can read off whether the resulting CO2 content is too high, too low, or optimal.