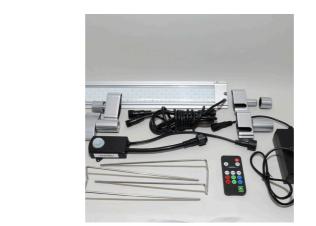

High-performance LED light for freshwater aquariums

Suitable for: 🗮

- Maximum light efficiency for beautiful aquatic plants: extremely high photosynthetically active radiation (PAR) of more than 220 µM/s/m2
- Plug & play: clip light in tube holder or set it up, connect cable, switch on or dim via remote control and select one of 3 light colours
- Evenly distributed warm white and cool white LEDs for a biotope-compatible light climate, 2 channels with 3 preset light colours: 2700 K (warm white), 4500 K (daylight white), 6400 K (cool white)
- You can extend the features by using your smartphone to include preset biotope-compatible or individual light controls and the JBL LED SOLAR EFFECT RGB light for special colour effects
- Contains: water-protected light (IP67), remote control, driver (receiver), power supply unit, con. cable, holding brackets for top assembly & end caps f. installation in tube sockets (T5&T8). Guarantee: 2 years (+2 years upon registration of product)

The special features of the new JBL LED SOLAR lights:

The JBL LED SOLAR lights are suitable as replacements for ALL fluorescent tube lengths. Along with the light itself, the standard JBL SOLAR NATUR includes a remote control unit for simple and professional operation. The IR remote control means several JBL LED SOLAR systems can be operated simultaneously, as the frequency of the IR receivers is identical. If you don't want this, simply move the receivers further away from each other. Then you'll be able to operate each LED unit individually with the same remote control.