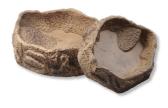

Cave for terrarium animals, sand coloured

- Individual terrarium design: sand coloured cave in sandstone look retreat for your terrarium dwellers
- Non-toxic: coloured resin does not release any harmful substances
- Heavy –duty version to prevent it from being accidentally knocked over
- ReptilCava the bowl for terrariums: available in various colours and sizes
- Package contents: 1 x JBL cave for terrarium animals, ReptilCava, available in 6 sizes, sand coloured

NOT DANGEROUS FOR THE DWELLERS

JBL's cave ReptilCava is made of a non-toxic, through-dyed resin. It does not emit any harmful substances. The cave has a heavy-duty, stable design to prevent accidental knocking over. The cave is available in various colours and sizes.