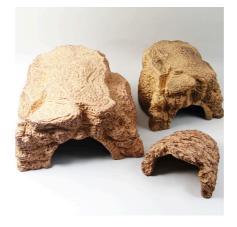

# JBL ReptilCava SAND Product details

| Article data             |                       |                       |                        |
|--------------------------|-----------------------|-----------------------|------------------------|
| Product name             | JBL ReptilCava SAND S | JBL ReptilCava SAND M | JBL ReptilCava SAND XL |
| Art. No.                 | 7109600               | 7109700               | 7109800                |
| EAN number               | 4014162710963         | 4014162710970         | 4014162710987          |
| EAN as barcode           |                       |                       |                        |
| Size                     | S                     | М                     | XL                     |
| -                        | -                     | -                     | -                      |
| Expiry months            | -                     | -                     | -                      |
| RRP incl. VAT            | 14,17 €               | 22,29 €               | 26,68 €                |
| Base price               | -                     | -                     | -                      |
| Nominal filling quantity | -                     | -                     | -                      |
| Base quantity            | 1                     | 1                     | 1                      |
| Gross weight             | 230 g                 | 640 g                 | 980 g                  |
| Net weight               | 230 g                 | 640 g                 | 980 g                  |
| Weight change            | 1000                  | 1000                  | 1000                   |