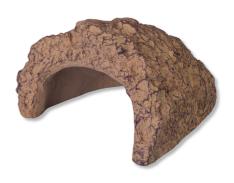

Cave for terrarium animals, sand coloured

- Individual terrarium design: sand coloured cave in sandstone look retreat for your terrarium dwellers
- Non-toxic: coloured resin does not release any harmful substances
- Heavy –duty version to prevent it from being accidentally knocked over
- ReptilCava the bowl for terrariums: available in various colours and sizes
- Package contents: 1 x JBL cave for terrarium animals, ReptilCava, available in 6 sizes, sand coloured

NOT DANGEROUS FOR THE DWELLERS

JBL's cave ReptilCava is made of a non-toxic, through-dyed resin. It does not emit any harmful substances. The cave has a heavy-duty, stable design to prevent accidental knocking over. The cave is available in various colours and sizes.