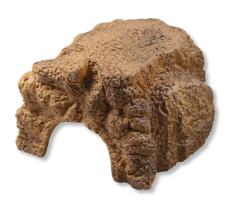

Cave for terrarium animals, sand coloured

- Individual terrarium design: sand coloured cave in sandstone look retreat for your terrarium dwellers
- Non-toxic: coloured resin does not release any harmful substances
- Heavy –duty version to prevent it from being accidentally knocked over
- ReptilCava the bowl for terrariums: available in various colours and sizes
- Package contents: 1 x JBL cave for terrarium animals, ReptilCava, available in 6 sizes, sand coloured

NOT DANGEROUS FOR THE DWELLERS

JBL's cave ReptilCava is made of a non-toxic, through-dyed resin. It does not emit any harmful substances. The cave has a heavy-duty, stable design to prevent accidental knocking over. The cave is available in various colours and sizes.