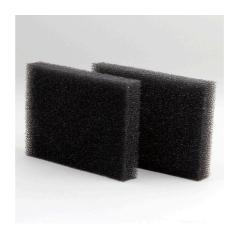

Spare filter foam for Cristal Profi m module

- Clean, healthy water: spare filter foam for the extension module of the des JBL CristalProfi m internal
- Exact fit
- For module 13 x 9 cm.
- Contains two spare filter foams
- Package contents: spare filter foams for JBL Cristal Profi m module, Cristal Profi m greenline modul filterpad

For many months it is sufficient to rinse the dirty filter sponges under lukewarm running water and then inoculate them with filter bacteria (JBL FilterStart) before using them again. However, as mechanical cleaning NEVER leads to complete cleaning and dirt will remain in the filter sponge, it is recommended

you replace the filter sponges about every 6 months.

If you place a freshly cleaned filter sponge in a glass of clean water overnight, you will be able to smell how much dirt is still present in the supposedly clean sponge the next morning!