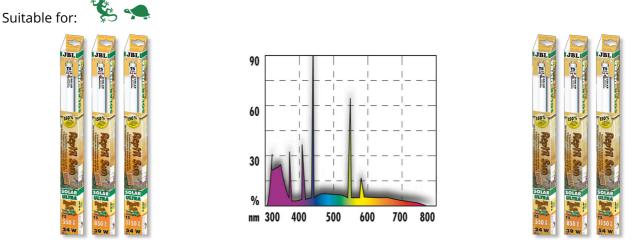

Large UV output 63% UV-A promotes the activity, the appetite and the species-specific reproductive behaviour. The UV-B radiation of 12 % ensures an optimal calcium metabolism.

| Electronic label / illur | ninant                                    | 1                                          |
|--------------------------|-------------------------------------------|--------------------------------------------|
| Product name             | JBL SOLAR REPTIL SUN ULTRA 550<br>mm-24 W | JBL SOLAR REPTIL SUN ULTRA<br>1150 mm-54 W |
| Art. No.                 | 6159700                                   | 6159900                                    |
| Ambient temperature      | 22 °C                                     | 22 °C                                      |
| Start time               | 1 s                                       | 1 s                                        |
| Mercury                  | ✓                                         | ✓                                          |
| Tube length              | 549 mm                                    | 1149 mm                                    |
| Service life             | 20000 h                                   | 20000 h                                    |
| Lumen                    | 650 lm                                    | 1700 lm                                    |
| CRI value                | 90                                        | 90                                         |
| Dimmable                 | <ul> <li>✓</li> </ul>                     | ✓                                          |
| Switching cycles         | 10000                                     | 10000                                      |
| PAR value                | -                                         | -                                          |
| Energy efficiency class  | G                                         | G                                          |
| UV-A                     | 63                                        | 63                                         |
| UV-B                     | 12                                        | 12                                         |
| UV-C                     | -                                         | -                                          |
| Colour temperature       | 7400 K                                    | 7400 K                                     |
| Base designation         | Т5                                        | Т5                                         |
| Technical data           |                                           |                                            |
| Product name             | JBL SOLAR REPTIL SUN ULTRA 550<br>mm-24 W | JBL SOLAR REPTIL SUN ULTRA<br>1150 mm-54 W |
| Art. No.                 | 6159700                                   | 6159900                                    |
| Range in litres          | -                                         | -                                          |
| Range from - to          | -                                         | -                                          |
| Range in days            | -                                         | -                                          |
| Range tank length        | -                                         | -                                          |
| Output in watts          | -                                         | -                                          |
| Output per hour          | -                                         | -                                          |
| Output per day           | -                                         | -                                          |
| Height                   | -                                         | -                                          |
| Length                   | -                                         | -                                          |
| Width                    | -                                         | -                                          |
| Diameter                 | _                                         | -                                          |