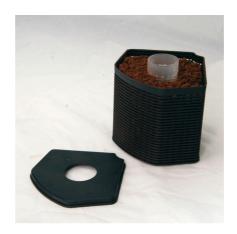

Phosphate remover cartridge for JBL CristalProfi i

- Solves algae problems by removing the algae nutrient phosphate from the aquarium water
- Just insert the filter cartridge into the filter basket of the JBL internal filter (CristalProfi i 60, 80, 100, 200) instead of the filter sponge
- Completely ready for use with inner pipe. Can be refilled with JBL PhosEx ultra if required
- Replace after 2-3 months or check phosphate content with JBL phosphate test and use new filter insert if phosphate level has risen again (or refill with JBL PhosEx ultra)
- Package contents: 1 filter insert with 190 ml PhosEx ultra phosphate remover for 50 100 l