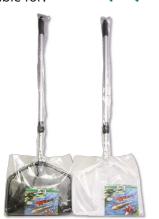

## JBL Pond Net, long

Pond net with 190 cm telescopic handle

Suitable for:

- Catching pond fish gently: robust net with aluminium handle
- Telescopic handle expandable to 190 cm, with handle reinforcement
- To make catching fish easier: stable net fabric, particularly durable netting, reinforced handle for daily
- Available with fine-meshed white or coarse meshed black net
- Contents: 1 JBL pond net with telescopic handle, 190 cm length, 35 x 30 cm

## Product information

TO MAKE CATCHING FISH EASIER With the JBL fish net you can catch the fish without causing stress or injury. The pond catch net has a telescopic aluminium handle and a robust net. Is also often used for removing leaves from the pond