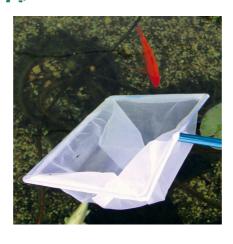

## JBL Pond Net, long

Pond net with 190 cm telescopic handle

Suitable for:

- Catching pond fish gently: robust net with aluminium handle
- Telescopic handle expandable to 190 cm, with handle reinforcement
- To make catching fish easier: stable net fabric, particularly durable netting, reinforced handle for daily
- Available with fine-meshed white or coarse meshed black net
- Contents: 1 JBL pond net with telescopic handle, 190 cm length, 35 x 30 cm

## Product information

TO MAKE CATCHING FISH EASIER With the JBL fish net you can catch the fish without causing stress or injury. The pond catch net has a telescopic aluminium handle and a robust net. Is also often used for removing leaves from the pond