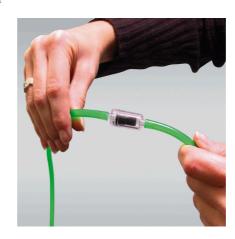

#### Backflow stop for air pumps

- Protects devices such as diaphragm pumps against backflow of aquarium water
- Easy to install: insert the backflow stop between air pump and air stone or other air-operated accessories with the arrow pointing towards the aquarium
- For air hoses 4/6 mm in diameter
- Accessory for air hoses, diaphragm pumps and air-operated accessories: special water backflow stop
- Package contents: 1 backflow stop for air pumps with air connection 4/6 mm

### Product information

All air pumps need to be protected against back-flowing water. For this reason the JBL backflow stop has been developed. This "check valve" just needs to be integrated into the air carrying hose. The arrow on the backflow stop indicates the mounting direction. It needs to pointing away from the air pump. Tip: install the backflow stop as close as possible to the water surface to stop a possible backflow in good time. Note: check valves for air do not work with CO2! These check valves are also unsuitable for air pipes because the air pressure of the air pumps is not high enough to open the CO2 check valves.