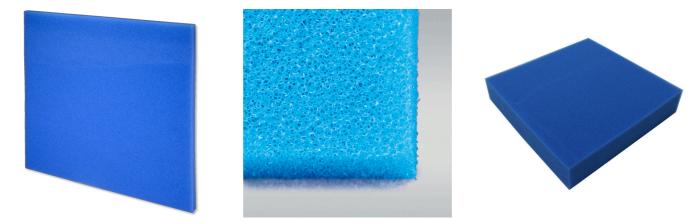

Fine foam for filters to combat all kinds of water cloudiness

Suitable for: < 🖈 🖌 🐋

- Quick elimination of all kinds of cloudiness in freshwater and marine water aquariums and in pond water: reusable foam for use in the filter
- Easy to use: cut the foam to the size you need (suitable for all filters). Layer as filter stage for pre- and long-term filtering
- Crystal-clear water: filters off floating algae and cloudiness. Offers a large surface for the settling of cleansing bacteria
- No release of harmful substances water neutral fine foam with 30 ppi pore size
- Contents: 1 washable foam filter mat for aquariums (50x50 cm) for all types of filter; available in 2.5 cm, 5 cm and 10 cm thickness

### Fine filtering

The fine material filters even the smallest particles (1/1000 mm upwards) out of the water. This removes floating algae and very fine turbidity from the water almost immediately.

### Absolutely safe

No release of pollutants into the water thanks to neutral foam. Open-pored through dedicated highpressure treatment.