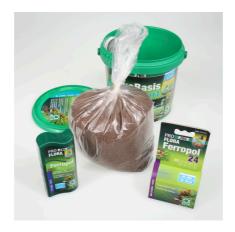

## JBL PROFLORA AquaBasis Start

Plant fertiliser starter set for freshwater aquariums

Suitable for:

- Primary care for plants: fertiliser set for freshwater aquariums with long-term nutrient substrate, basic fertiliser and daily fertiliser
- Long-term nutrient substrate mixture Aqua Basis plus as nutrient depot: contains essential plant nutrients such as iron and clay, absorbs nutrients and releases them again as required
- Basic fertiliser Ferropol for vigorous plant growth, no deficiency symptoms: iron and further essential trace elements
- Daily fertiliser Ferropol 24 the daily food for beautiful aquarium plants
- Contents: 1 bucket ProfloraStart Set. Incl. long-term nutrient substrate mixture AquaBasis plus, basic fertiliser Ferropol, daily fertiliser Ferropol 24