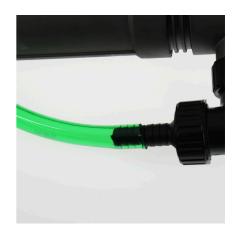

### Product information

Hoses for the aquarium: The operation of an aquarium frequently requires the use of different hoses. JBL provides aquarium hoses in premium quality and in different sizes and colours.

Most plastics are permeable to the gas CO2. For this reason dedicated CO2-resistant hoses are available for CO2 systems, e.g. JBL PROFLORA CO2 TAIFUN TUBE in black or transparent

Environmentally friendly: Instead of plastic spools, we now use a cardboard core which can be disposed of as 100% paper waste or reused! The large inner diameter prevents the coiled hose from kinking.