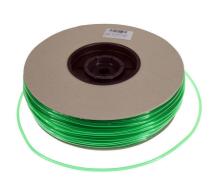

Green-transparent hose on a cardboard reel

- Flexible green hose available in several diameters (4/6; 9/12; 12/16; 16/22)
- Multi-purpose aquarium hose for air supply (4/6 mm), water changes, filtering, UV-C water clarifiers etc.
- Data printed on hose: dimensions and EAN barcode. Resistant to ozone, salt, acids, alkalis, grease and solvents (non-polar)
- Available as an air hose or water hose in several diameters (4/6, 9/12, 12/16, 16/22 mm)
- Package contents: one environmentally friendly cardboard reel with rolled up (unkinked) hose in the colour green-transparent

Most plastics are permeable to the gas CO2. For this reason dedicated CO2-resistant hoses are available for CO2 systems, e.g. JBL PROFLORA CO2 TAIFUN TUBE in black or transparent

Environmentally friendly: Instead of plastic spools, we now use a cardboard core which can be disposed of as 100% paper waste or reused! The large inner diameter prevents the coiled hose from kinking.