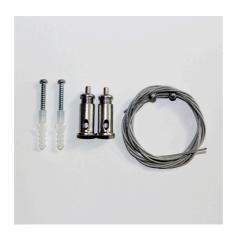

Rope hanging fixture for JBL LED SOLAR lights

Suitable for:

- For suspending a JBL LED SOLAR light (Natur or Effect) from the ceiling
- Thread stainless steel rope through the JBL LED SOLAR light, attach special holders to the ceiling and hang rope at the length you wish
- Elegant (stainless) steel ropes in 150 cm length each; can be shortened
- Easy mounting within minutes by simple attachment to the light and to the ceiling thanks to the special cable fixture
- Package contents: 2 dowels & 2 screws with 2 special fixtures (for ceiling), 2x 150 cm stainless steel rope

### Product information

In the package contents of the JBL LED SOLAR lights there are retrofit adapters for T5 and T8 fluorescent tube sockets as well as holding brackets for the aquarium rim: If you want to hang the lights from the ceiling you need this JBL LED suspension kit.