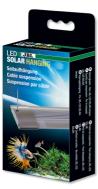

Rope hanging fixture for JBL LED SOLAR lights

Suitable for:

- For suspending a JBL LED SOLAR light (Natur or Effect) from the ceiling
- Thread stainless steel rope through the JBL LED SOLAR light, attach special holders to the ceiling and hang rope at the length you wish
- Elegant (stainless) steel ropes in 150 cm length each; can be shortened
- Easy mounting within minutes by simple attachment to the light and to the ceiling thanks to the special cable fixture
- Package contents: 2 dowels & 2 screws with 2 special fixtures (for ceiling), 2x 150 cm stainless steel rope

### Product information

In the package contents of the JBL LED SOLAR lights there are retrofit adapters for T5 and T8 fluorescent tube sockets as well as holding brackets for the aquarium rim: If you want to hang the lights from the ceiling you need this JBL LED suspension kit.