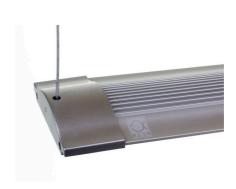

### Product information

In the package contents of the JBL LED SOLAR lights there are retrofit adapters for T5 and T8 fluorescent tube sockets as well as holding brackets for the aquarium rim: If you want to hang the lights from the ceiling you need this JBL LED suspension kit.