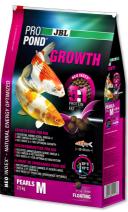

#### Growth food for medium-sized koi

Suitable for:

- Complete food with the right protein/fat ratio 5:1 in accordance with the NEO index which takes temperature, function, animal size and age into account
- With salmon, shrimp, spirulina, fish oil for optimal growth (at 15-25 °C water temperature)
- Food size M (6 mm) for fish from 35-55 cm
- Floating pearls with 46 % protein, 10 % fat, 2 % crude fibre and 10 % crude ash
- Food pearls for growth in resealable bag (air, water and lightproof) for the preservation of quality