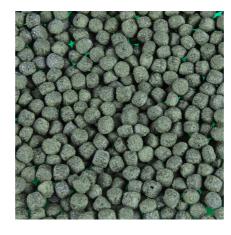

#### Growth food for medium-sized koi

Suitable for:

- Complete food with the right protein/fat ratio 5:1 in accordance with the NEO index which takes temperature, function, animal size and age into account
- With salmon, shrimp, spirulina, fish oil for optimal growth (at 15-25 °C water temperature)
- Food size M (6 mm) for fish from 35-55 cm
- Floating pearls with 46 % protein, 10 % fat, 2 % crude fibre and 10 % crude ash
- Food pearls for growth in resealable bag (air, water and lightproof) for the preservation of quality

Date: 31.12.2023 Produced by:

| Features             |                                                                      |                                                                      |
|----------------------|----------------------------------------------------------------------|----------------------------------------------------------------------|
| Food type            | floating pearls                                                      | floating pearls                                                      |
| Colour               | brown                                                                | brown                                                                |
| Dosage               | Feed 1 – 2 times a day, as much as can be eaten within a few minutes | Feed 1 – 2 times a day, as much as can be eaten within a few minutes |
| Transport conditions | -                                                                    | -                                                                    |