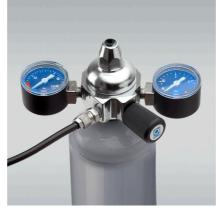

### Easy to install:

Screw the fitting onto the disposable CO2 cylinder. Connect the pressure reducer with a hose to the diffuser in the aquarium. Adjust the CO2 bubble count with the fine needle valve. The two pressure gauges indicate the cylinder and the working pressure.

### Hazard-free use:

The pressure reducer is equipped with an excess pressure safety valve. This ensures a safe release if the working pressure is set too high, without damaging the fitting. The diaphragm control of the pressure reducer ensures absolute reliability. Tip: With the purchase of the adapter JBL ProFlora Adapt u-m the fitting can be converted to a refillable cylinder system.

Function of the pressure reducer: To reduce the pressure from the pressurised gas cylinder, a pressure reducer is screwed on (JBL PROFLORA u001 or m001). It reduces the 50-60 bar cylinder pressure to a working pressure of approx. 1.5 bar. This 1.5 bar is then dosed so precisely by a small hand wheel (fine needle valve) that individual CO2 bubbles are visible and countable in the connected bubble counter. On some pressure reducers the cylinder pressure and the working pressure are displayed on manometers. Strictly speaking, these displays are not absolutely necessary because the cylinder pressure does not slowly drop as with diving cylinders with compressed air and one would thus be warned when the cylinder is running low. Instead, the pressure stays at its maximum pressure and then drops to zero in no time. So unfortunately there is no slow decrease of the cylinder filling pressure. The working pressure would only be important if it had to be adjusted. But this is normally not necessary. But somehow, most people feel better if the two pressure gauges provide them with pressure indications.