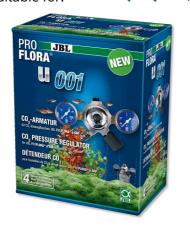

## JBL PROFLORA u001

Pressure reducer

Suitable for: <

- Safe and exact CO2 dosing for aquariums: precision pressure reducer for disposable CO2 cylinders. Cylinder pressure regulation from 60 to 1.5 bar
- Easy to use: screw fitting onto the disposable cylinder (thread M10x1). Connect the pressure reducer with hose to the diffuser in the aquarium. Adjust CO2 bubble count at fine needle valve
- Fine needle valve: exact adjustment of bubble count, preadjusted working pressure: 1.5 bar (readjustment possible), 2 pressure gauges: working and cylinder pressure, connection thread: M 10 x 1
- Safe to use: excess pressure safety valve, highest reliability: diaphragm controlled pressure reducer
- Package contents: pressure reducer for disposable CO2 bottles, ProFlora u001

## JBL PROFLORA u001 Product information