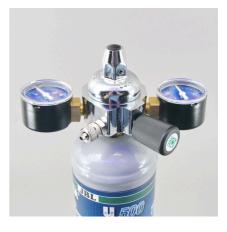

### Easy to install:

Screw the fitting onto the disposable CO2 cylinder. Connect the pressure reducer with a hose to the diffuser in the aquarium. Adjust the CO2 bubble count with the fine needle valve. The two pressure gauges indicate the cylinder and the working pressure.

### Hazard-free use:

The pressure reducer is equipped with an excess pressure safety valve. This ensures a safe release if the working pressure is set too high, without damaging the fitting. The diaphragm control of the pressure reducer ensures absolute reliability. Tip: With the purchase of the adapter JBL ProFlora Adapt u-m the fitting can be converted to a refillable cylinder system.

Function of the pressure reducer: To reduce the pressure from the pressurised gas cylinder, a pressure reducer is screwed on (JBL PROFLORA u001 or m001). It reduces the 50-60 bar cylinder pressure to a working pressure of approx. 1.5 bar. This 1.5 bar is then dosed so precisely by a small hand wheel (fine needle valve) that individual CO2 bubbles are visible and countable in the connected bubble counter. On some pressure reducers the cylinder pressure and the working pressure are displayed on manometers. Strictly speaking, these displays are not absolutely necessary because the cylinder pressure does not slowly drop as with diving cylinders with compressed air and one would thus be warned when the cylinder is running low. Instead, the pressure stays at its maximum pressure and then drops to zero in no time. So unfortunately there is no slow decrease of the cylinder filling pressure. The working pressure would only be important if it had to be adjusted. But this is normally not necessary. But somehow, most people feel better if the two pressure gauges provide them with pressure indications.