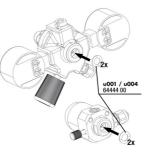

### Easy to install:

Screw the fitting onto the disposable CO2 cylinder. Connect the pressure reducer with a hose to the diffuser in the aquarium. Adjust the CO2 bubble count with the fine needle valve. The two pressure gauges indicate the cylinder and the working pressure.

### Hazard-free use:

The pressure reducer is equipped with an excess pressure safety valve. This ensures a safe release if the working pressure is set too high, without damaging the fitting. The diaphragm control of the pressure reducer ensures absolute reliability. Tip: With the purchase of the adapter JBL ProFlora Adapt u-m the fitting can be converted to a refillable cylinder system.