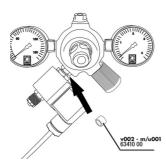

### Easy to install:

Screw the fitting onto the disposable CO2 cylinder. Connect the pressure reducer with a hose to the diffuser in the aquarium. Adjust the CO2 bubble count with the fine needle valve. The two pressure gauges indicate the cylinder and the working pressure.

Function of the pressure reducer: To reduce the pressure from the pressurised gas cylinder, a pressure reducer is screwed on (JBL PROFLORA u001 or m001). It reduces the 50-60 bar cylinder pressure to a working pressure of approx. 1.5 bar. This 1.5 bar is then dosed so precisely by a small hand wheel (fine needle valve) that individual CO2 bubbles are visible and countable in the connected bubble counter. On some pressure reducers the cylinder pressure and the working pressure are displayed on manometers. Strictly speaking, these displays are not absolutely necessary because the cylinder pressure does not slowly drop as with diving cylinders with compressed air and one would thus be warned when the cylinder is running low. Instead, the pressure stays at its maximum pressure and then drops to zero in no time. So unfortunately there is no slow decrease of the cylinder filling pressure. The working pressure would only be important if it had to be adjusted. But this is normally not necessary. But somehow, most people feel better if the two pressure gauges provide them with pressure indications.