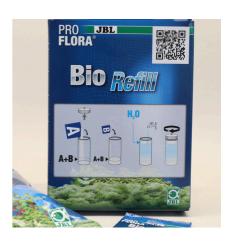

#### Refill set for bio-CO2 systems

Suitable for:

- Refill set for bio-CO2 fertiliser systems: supplies 30-80 l aquariums with basic plant nutrient carbon dioxide for 40 days
- Easy to use: fill components A and B into the reaction canister, fill up with water, mix the components
- Natural: CO2 production from biological fermentation process. High yield: supply for 40 days
- Incl.components A and B
- Package contents: refill set for bio-CO2 systems, ProFlora bioRefill