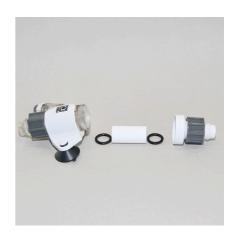

#### Replacement diaphragm for ProFlora Direct

Suitable for:

- Membrane ensures the finest atomization of the CO2 in the JBL diffuser ProFlora Direct
- Switch off filter; screw on diffuser, replace diaphragm and screw diffuser together again
- Finest atomization of the CO2 in the diffuser, high-quality material
- A yearly replacement of the diaphragm is recommended
- Package contents: replacement diaphragm for ProFlora Direct, Proflora Direct Membrane 12/16, 16/22, 19/25, incl. 2 seal rings.

#### Economical and direct

This practical JBL CO2 direct diffuser saves a diffuser in the aquarium, a bubble counter and a check valve. It even saves 20 % CO2 thanks to its ingenious functioning.

Easy to install

The ProFlora Direct Membrane ensures the finest atomization of the CO2 in the diffuser and can be replaced with just a few single steps in the JBL ProFlora direct.

| Further information   |          |
|-----------------------|----------|
| FAQ                   | <b>✓</b> |
| Blog                  | <b>✓</b> |
| Press                 | <b>~</b> |
| Laboratory/calculator | ×        |
| Worth reading         | <b>✓</b> |
| Spare parts           | ×        |
| Video                 | <b>~</b> |
| GarantiePlus          | ×        |
| Instructions          | <b>~</b> |
| QR code               |          |