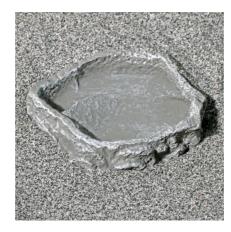

Feeding, drinking, bathing bowl for terrarium animals

Suitable for:

- Individual terrarium design: bowl in stone look for food, water or for bathing.
- Non-toxic: coloured resin does not emit any harmful substances, easy to clean and disinfect: dishwasher-proof to 65 °C
- Rescue ladder to prevent feeder animals from drowning, heavy-duty version to prevent it being accidentally knocked over
- ReptilBar the bowl for terrariums: available in various colours and sizes
- Package contents: feeding, drinking and bathing bowl for terrarium animals, ReptilBar

#### Product information

Function and decoration ReptilBar is for individual designs in terrariums. It offers both functionality and decoration. The bowl can be used as a feeding, drinking or bathing item.

Non-dangerous for dwellers JBL's ReptilBar is made of a non-toxic, through-dyed resin. It does not emit any harmful substances. The bowl has a heavy-duty, stable design to prevent accidental knocking over. The small "rescue ladder" prevents feeder animals, which sometimes end up in drinking bowls, from drowning. ReptilBar is available in various colours and sizes. The bowl is dishwasher-proof to 65 °C.