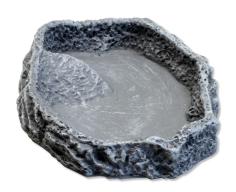

Feeding, drinking, bathing bowl for terrarium animals

Suitable for:

- Individual terrarium design: bowl in stone look for food, water or for bathing.
- Non-toxic: coloured resin does not emit any harmful substances, easy to clean and disinfect: dishwasher-proof to 65 °C
- Rescue ladder to prevent feeder animals from drowning, heavy-duty version to prevent it being accidentally knocked over
- ReptilBar the bowl for terrariums: available in various colours and sizes
- Package contents: feeding, drinking and bathing bowl for terrarium animals, ReptilBar

#### Product information

Function and decoration ReptilBar is for individual designs in terrariums. It offers both functionality and decoration. The bowl can be used as a feeding, drinking or bathing item.

Non-dangerous for dwellers JBL's ReptilBar is made of a non-toxic, through-dyed resin. It does not emit any harmful substances. The bowl has a heavy-duty, stable design to prevent accidental knocking over. The small "rescue ladder" prevents feeder animals, which sometimes end up in drinking bowls, from drowning. ReptilBar is available in various colours and sizes. The bowl is dishwasher-proof to 65 °C.