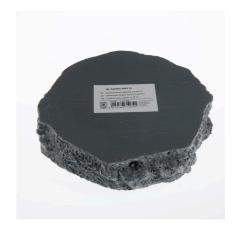

Feeding, drinking, bathing bowl for terrarium animals

Suitable for:

- Individual terrarium design: bowl in stone look for food, water or for bathing.
- Non-toxic: coloured resin does not emit any harmful substances, easy to clean and disinfect: dishwasher-proof to 65 °C
- Rescue ladder to prevent feeder animals from drowning, heavy-duty version to prevent it being accidentally knocked over
- ReptilBar the bowl for terrariums: available in various colours and sizes
- Package contents: feeding, drinking and bathing bowl for terrarium animals, ReptilBar

#### Product information

Function and decoration ReptilBar is for individual designs in terrariums. It offers both functionality and decoration. The bowl can be used as a feeding, drinking or bathing item.

Non-dangerous for dwellers JBL's ReptilBar is made of a non-toxic, through-dyed resin. It does not emit any harmful substances. The bowl has a heavy-duty, stable design to prevent accidental knocking over. The small "rescue ladder" prevents feeder animals, which sometimes end up in drinking bowls, from drowning. ReptilBar is available in various colours and sizes. The bowl is dishwasher-proof to 65 °C.