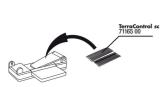

Solar-powered thermometer + hygrometer for terrariums

Suitable for:





- Swivelling, digital thermometer and hygrometer for checking temperature and relative humidity conveniently in terrariums, power supplied by solar cell and buffer battery
- Large temperature and humidity measuring range: -30 to +50 °C, humidity range: 20 to 99 % relative humidity

■ High precision: temperature +/- 1 °C (from 0 to +30 °C), other measuring range +/- 3 °C, humidity +/- 5 %

Convenient to mount: double-sided adhesive tape, fix mounting plate left or right.

Package contents: solar-powered thermometer and hygrometer, Terra Control Solar, incl. buffer battery and double-sided adhesive tape.











JBL TerraControl Solar adhesive pad





### Product information

### Easy monitoring

Depending on the origin and species the terrarium animals need specific humidity and temperature conditions for an ideal keeping. These can easily be checked with Terra Control Solar.

### Terra Control Solar

The Terra Control Solar, a digital thermometer and hygrometer, ensures a convenient checking of temperature and relative humidity in the terrarium. The power is supplied by a solar cell. A buffer battery ensures the display is visible after the light is switched off.

### Convenient to mount

Terra Control Solar can easily be fixed with a double sided adhesive tape at the desired place. The mounting plate can be fixed on the left or right side of the thermometer/hygrometer, as required. Tip: beca