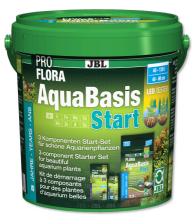

## JBL PROFLORA AquaBasis Start

Plant fertiliser starter set for freshwater aquariums

Suitable for:

- Primary care for plants: fertiliser set for freshwater aquariums with long-term nutrient substrate, basic fertiliser and daily fertiliser
- Long-term nutrient substrate mixture Aqua Basis plus as nutrient depot: contains essential plant nutrients such as iron and clay, absorbs nutrients and releases them again as required
- Basic fertiliser Ferropol for vigorous plant growth, no deficiency symptoms: iron and further essential trace elements
- Daily fertiliser Ferropol 24 the daily food for beautiful aquarium plants
- Contents: 1 bucket ProfloraStart Set. Incl. long-term nutrient substrate mixture AquaBasis plus, basic fertiliser Ferropol, daily fertiliser Ferropol 24

## JBL PROFLORA AquaBasis Start