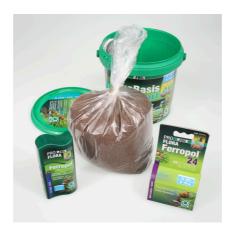

## JBL PROFLORA AquaBasis Start

Plant fertiliser starter set for freshwater aquariums

Suitable for:

- Primary care for plants: fertiliser set for freshwater aquariums with long-term nutrient substrate, basic fertiliser and daily fertiliser
- Long-term nutrient substrate mixture Aqua Basis plus as nutrient depot: contains essential plant nutrients such as iron and clay, absorbs nutrients and releases them again as required
- Basic fertiliser Ferropol for vigorous plant growth, no deficiency symptoms: iron and further essential trace elements
- Daily fertiliser Ferropol 24 the daily food for beautiful aquarium plants
- Contents: 1 bucket ProfloraStart Set. Incl. long-term nutrient substrate mixture AquaBasis plus, basic fertiliser Ferropol, daily fertiliser Ferropol 24