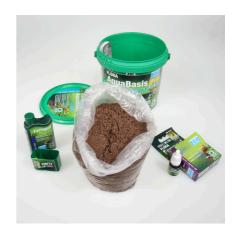

## JBL PROFLORA AquaBasis Start

Plant fertiliser starter set for freshwater aquariums

Suitable for:

- Primary care for plants: fertiliser set for freshwater aquariums with long-term nutrient substrate, basic fertiliser and daily fertiliser
- Long-term nutrient substrate mixture Aqua Basis plus as nutrient depot: contains essential plant nutrients such as iron and clay, absorbs nutrients and releases them again as required
- Basic fertiliser Ferropol for vigorous plant growth, no deficiency symptoms: iron and further essential trace elements
- Daily fertiliser Ferropol 24 the daily food for beautiful aquarium plants
- Contents: 1 bucket ProfloraStart Set. Incl. long-term nutrient substrate mixture AquaBasis plus, basic fertiliser Ferropol, daily fertiliser Ferropol 24