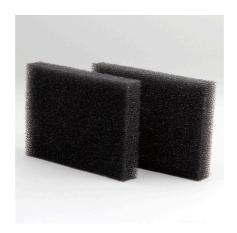

Spare filter foam for Cristal Profi m module

- Clean, healthy water: spare filter foam for the extension module of the des JBL CristalProfi m internal
- Exact fit
- For module 13 x 9 cm.
- Contains two spare filter foams
- Package contents: spare filter foams for JBL Cristal Profi m module, Cristal Profi m greenline modul filterpad