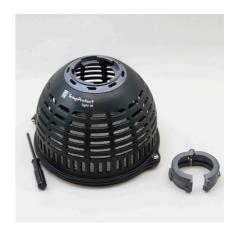

Reptile thermal burn protection for JBL TempSets

Suitable for:

- Thermal burn protection for reptiles in the terrarium: lamp screen made of stable, heat-resistant special plastic
- Suitable for: UV spotlights, metal-halide lamps and other lamps
- Prevents overheating and consequently a shortened life expectancy of the lamp
- Highest safety: narrow slits, fine mesh width to prevent young animals from entering and burning themselves
- Package contents: reptile thermal burn protection for JBL TempSets, TempProtect light

### Protection of the animals

UV spotlights, metal-halide lamps and other lamps become very hot. JBL has TempProtect light to protect the animals from burns. As well as protecting the animals the screen prevents the lamp from overheating and thus extends its service life.

Optimal safety
The narrow slits in the screen and the fine mesh width prevent young animals from entering and burning themselves.

| Further information   |   |
|-----------------------|---|
| FAQ                   | ~ |
| Blog                  | × |
| Press                 | ~ |
| Laboratory/calculator | × |
| Worth reading         | × |
| Spare parts           | ~ |
| Video                 | × |
| GarantiePlus          | × |
| Instructions          | × |
| QR code               |   |