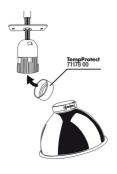

Reptile thermal burn protection for JBL TempSets

Suitable for:

- Thermal burn protection for reptiles in the terrarium: lamp screen made of stable, heat-resistant special plastic
- Suitable for: UV spotlights, metal-halide lamps and other lamps
- Prevents overheating and consequently a shortened life expectancy of the lamp
- Highest safety: narrow slits, fine mesh width to prevent young animals from entering and burning themselves
- Package contents: reptile thermal burn protection for JBL TempSets, TempProtect light

### Protection of the animals

UV spotlights, metal-halide lamps and other lamps become very hot. JBL has TempProtect light to protect the animals from burns. As well as protecting the animals the screen prevents the lamp from overheating and thus extends its service life.

Optimal safety
The narrow slits in the screen and the fine mesh width prevent young animals from entering and burning themselves.

| Further information   |   |
|-----------------------|---|
| FAQ                   | ~ |
| Blog                  | × |
| Press                 | ~ |
| Laboratory/calculator | × |
| Worth reading         | × |
| Spare parts           | ~ |
| Video                 | × |
| GarantiePlus          | × |
| Instructions          | × |
| QR code               |   |