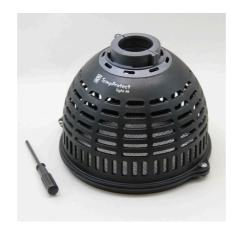

Reptile thermal burn protection for JBL TempSets

Suitable for:

- Thermal burn protection for reptiles in the terrarium: lamp screen made of stable, heat-resistant special plastic
- Suitable for: UV spotlights, metal-halide lamps and other lamps
- Prevents overheating and consequently a shortened life expectancy of the lamp
- Highest safety: narrow slits, fine mesh width to prevent young animals from entering and burning themselves
- Package contents: reptile thermal burn protection for JBL TempSets, TempProtect light

### Protection of the animals

UV spotlights, metal-halide lamps and other lamps become very hot. JBL has TempProtect light to protect the animals from burns. As well as protecting the animals the screen prevents the lamp from overheating and thus extends its service life.

Optimal safety
The narrow slits in the screen and the fine mesh width prevent young animals from entering and burning themselves.

| Further information   |   |
|-----------------------|---|
| FAQ                   | ~ |
| Blog                  | × |
| Press                 | ~ |
| Laboratory/calculator | × |
| Worth reading         | × |
| Spare parts           | ~ |
| Video                 | × |
| GarantiePlus          | × |
| Instructions          | × |
| QR code               |   |