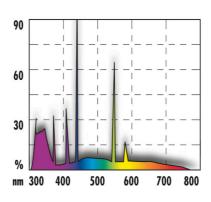

Large UV output 63% UV-A promotes the activity, the appetite and the species-specific reproductive behaviour. The UV-B radiation of 12 % ensures an optimal calcium metabolism.

Country: Greenland

Language: English

| Electronic label / illuminant |                                        |                                            |
|-------------------------------|----------------------------------------|--------------------------------------------|
| Product name                  | JBL SOLAR REPTIL SUN ULTRA 550 mm-24 W | JBL SOLAR REPTIL SUN ULTRA<br>1150 mm-54 W |
| Art. No.                      | 6159700                                | 6159900                                    |
| Ambient temperature           | 22 °C                                  | 22 °C                                      |
| Start time                    | 1 s                                    | 1 s                                        |
| Mercury                       | ✓                                      | ✓                                          |
| Tube length                   | 549 mm                                 | 1149 mm                                    |
| Service life                  | 20000 h                                | 20000 h                                    |
| Lumen                         | 650 lm                                 | 1700 lm                                    |
| CRI value                     | 90                                     | 90                                         |
| Dimmable                      | <b>✓</b>                               | ✓                                          |
| Switching cycles              | 10000                                  | 10000                                      |
| PAR value                     | -                                      | -                                          |
| Energy efficiency class       | G                                      | G                                          |
| UV-A                          | 63                                     | 63                                         |
| UV-B                          | 12                                     | 12                                         |
| UV-C                          | -                                      | -                                          |
| Colour temperature            | 7400 K                                 | 7400 K                                     |
| Base designation              | T5                                     | T5                                         |