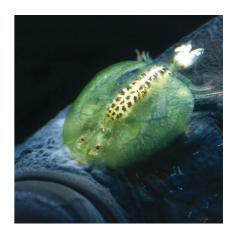

## JBL ArguPond Plus

Remedy against carp lice and anchor worms

- Rapid and reliable treatment: remedy for carp lice and anchor worms, gill maggots and other parasitic crustaceans
- Easy to use: determine the required quantity, mix it with pond water in a watering can, pour it evenly over the pond
- Only use in water temperatures over 18 °C.
- JBL Online Hospital: enables you to identify fish diseases
- Contents: remedy ArguPond Plus. Dosage: 40 ml per 800 l pond water