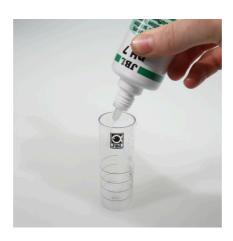

## JBL Buffer Solution pH 7.0

Calibration solution with pH 7.0 for pH electrodes

- Professional use of pH electrodes for aquariums: liquid for the calibration of electrodes with pH 4.0
- Easy to use: fill buffer solution into cuvette. Remove the electrode from the water. Immerse and rinse dry electrode according to instructions
- No falsification of the pH value: precise measurement through calibration of the electrode
- Safe storage: small bottle with screw cap. Repeated use
- Package contents: 50 ml calibration liquid for pH electrodes, buffer solution pH 4.0