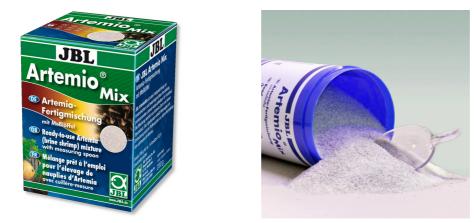

Mix of Artemia eggs and salt for mixing

Suitable for: <

- Live food for tropical freshwater and marine fish. Mixed food comprised of brine shrimp eggs, salt and micro algae for the diet of aquarium fish
- To use: add 2 measuring spoons of the mix to 0.5 I tap water. The brine shrimps hatch after 24 to 36 hours

Optimal pH value thanks to balanced proportion of salt

■ 230 g ready mix for 14 applications, each of 0.5 l water

Package contents: ArtemioMix, ready mix of salt and brine shrimp eggs, incl. measuring spoon 5ml.