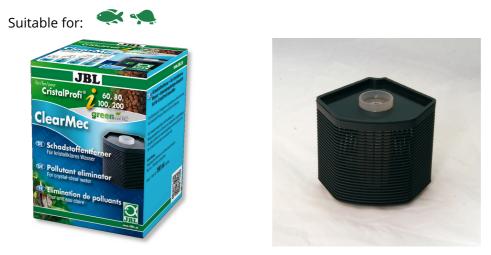

Nitrite, nitrate and phosphate eliminator for CP i

- Clean and healthy water: filter insert with nitrite, nitrate and phosphate eliminator for CristalProfi i
- To use: Insertion of filter basket into filter.
- Ready for use in filter basket (190 ml) with inner pipe
- Replacement after approx. 3 months
- Package contents: 1 filter insert with nitrite, nitrate and phosphate eliminator

## JBL Clearmec CristalProfi i60/80/100/200

Product information

Clean and healthy water Plant and food remains and metabolic substances lead to a deterioration of the quality of the water in the aquarium. Good water quality is necessary for healthy fish and plants. This can be achieved with various filters and filer materials. The filters suck in the aquarium water and remove the pollution and waste materials with the filter material from the water.

## Product details

| Article data             |                                             |
|--------------------------|---------------------------------------------|
| Product name             | JBL Clearmec CristalProfi<br>i60/80/100/200 |
| Art. No.                 | 6093200                                     |
| EAN number               | 4014162609328                               |
| EAN as barcode           |                                             |
| Content                  | 190 ml                                      |
| For                      | 50-100 I                                    |
| Expiry months            | -                                           |
| RRP incl. VAT            | 9,81 €                                      |
| Base price               | -                                           |
| Nominal filling quantity | -                                           |
| Base quantity            | 1                                           |
| Gross weight             | 187 g                                       |
| Net weight               | 163 g                                       |
| Weight change            | 1000                                        |