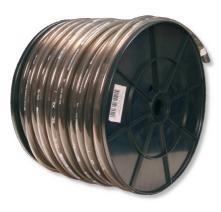

Grey-transparent hose wound on a reel

- Multi-purpose aquarium hose for air supply, water changes, filtering etc. in the sizes 4/6, 9/12, 12/16, 16/22 mm
- Grey tinted to prevent algae growth inside the hose, free of heavy metals
- Data printed on hose: dimensions and EAN barcode. Resistant to ozone, oil, salt, acid, alkalis, petrol, grease and solvents (non-polar)
- Available as air hose or water hose in various diameters
- Package contents: 1 plastic reel with rolled up (non-kinked) hose. Colour: grey-transparent