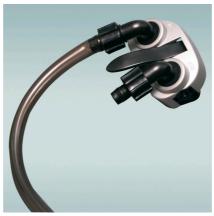

### Product information

Hoses for the aquarium The operation of an aquarium frequently requires the use of different hoses. JBL provides aquarium hoses in premium quality and in different sizes and colours.

Premium quality

The JBL water hose is free of heavy metals. It is made of high-quality material.

| Further information   |   |
|-----------------------|---|
| FAQ                   | ~ |
| Blog                  | ~ |
| Press                 | × |
| Laboratory/calculator | × |
| Worth reading         | ~ |
| Spare parts           | × |
| Video                 | × |
| GarantiePlus          | × |
| Instructions          | × |
| QR code               |   |