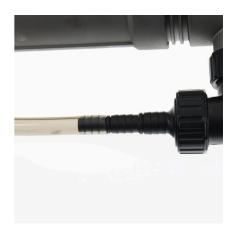

### Product information

Hoses for the aquarium The operation of an aquarium frequently requires the use of different hoses. JBL provides aquarium hoses in premium quality and in different sizes and colours.

Premium quality

The JBL water hose is free of heavy metals. It is made of high-quality material.

| Further information   |   |
|-----------------------|---|
| FAQ                   | ~ |
| Blog                  | ~ |
| Press                 | × |
| Laboratory/calculator | × |
| Worth reading         | ~ |
| Spare parts           | × |
| Video                 | × |
| GarantiePlus          | × |
| Instructions          | × |
| QR code               |   |