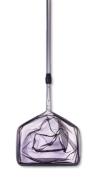

# JBL Pond Net, long

Pond net with 190 cm telescopic handle

- Catching pond fish gently: robust net with aluminium handle
- Telescopic handle expandable to 190 cm, with handle reinforcement
- To make catching fish easier: stable net fabric, particularly durable netting, reinforced handle for daily use
- Available with fine-meshed white or coarse meshed black net
- Contents: 1 JBL pond net with telescopic handle, 190 cm length, 35 x 30 cm

# JBL Pond Net, long

Product information

TO MAKE CATCHING FISH EASIER With the JBL fish net you can catch the fish without causing stress or injury. The pond catch net has a telescopic aluminium handle and a robust net. Is also often used for removing leaves from the pond water.