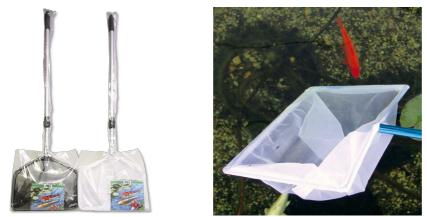

# JBL Pond Net, long

Pond net with 190 cm telescopic handle

- Catching pond fish gently: robust net with aluminium handle
- Telescopic handle expandable to 190 cm, with handle reinforcement
- To make catching fish easier: stable net fabric, particularly durable netting, reinforced handle for daily use
- Available with fine-meshed white or coarse meshed black net
- Contents: 1 JBL pond net with telescopic handle, 190 cm length, 35 x 30 cm

# JBL Pond Net, long

Product information

TO MAKE CATCHING FISH EASIER With the JBL fish net you can catch the fish without causing stress or injury. The pond catch net has a telescopic aluminium handle and a robust net. Is also often used for removing leaves from the pond water.