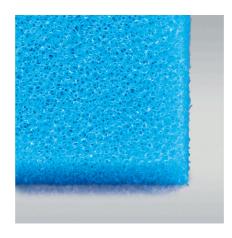

Fine foam for filters to combat all kinds of water cloudiness

- Quick elimination of all kinds of cloudiness in freshwater and marine water aquariums and in pond water: reusable foam for use in the filter
- Easy to use: cut the foam to the size you need (suitable for all filters). Layer as filter stage for pre- and long-term filtering
- Crystal-clear water: filters off floating algae and cloudiness. Offers a large surface for the settling of cleansing bacteria
- No release of harmful substances water neutral fine foam with 30 ppi pore size
- Contents: 1 washable foam filter mat for aquariums (50x50 cm) for all types of filter; available in 2.5 cm, 5 cm and 10 cm thickness

Fine filtering

The fine material filters even the smallest particles (1/1000 mm upwards) out of the water. This removes floating algae and very fine turbidity from the water almost immediately.

Absolutely safe

No release of pollutants into the water thanks to neutral foam. Open-pored through dedicated high-pressure treatment.

Quality of foam:

Foams used in aquaristics with live animals must always be subjected to a pollutant test, as most plastics release problematic plasticisers into the water. All the plastics used by JBL have passed this test and do NOT release any harmful substances into the water.