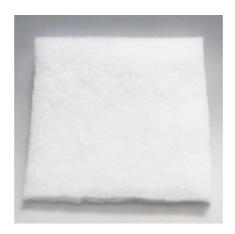

### Filter wool fleece to remove water cloudiness

- Fast removal of all types of cloudiness in freshwater and marine aquariums: quality filter wool fleece for aquarium filters
- Easy to use: individual cut of the 3 cm thick fleece mat. Inlay as last filter stage
- Crystal-clear water: filters off all types of cloudiness and particles. Although rinsing is possible we recommend exchanging it instead
- No release of pollutants water-neutral synthetic fibre
- Contents: 1 pack of filter wool fleece for aquarium filters

Easy to use
Cut filter floss pad to a size which is about 1 – 2 mm larger than the relevant cross section and put it as the last filter stage into the filter. Avoid gaps between the inner wall and filter. Fine filter material, such as filter wool or filter fleece always needs to be put as last filter material into the external filter so that the filter material incorted in front of it, can carry out a pre-filtering and the wool wouldn't get clogged the filter material, inserted in front of it, can carry out a pre-filtering and the wool wouldn't get clogged too fast. Notice that filter wool is always the finest filtering.