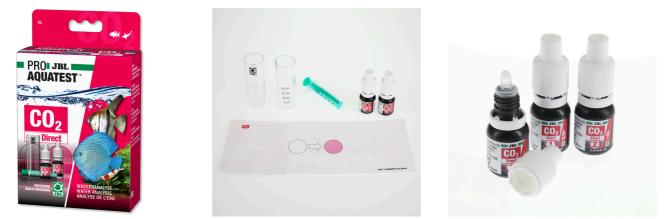

Quick test to determine the carbon dioxide content

Suitable for: 🔍

- Simple and reliable monitoring of the aquarium water values. Determines the optimal carbon dioxide content for freshwater aquariums
- Procedure: fill plastic cuvette with sample water, add reagent drop by drop until pink colour remains stable. Number of drops x 2 = CO2 content in mg/l
- To use during periods of poor or no plant growth and fish mortality: once a week
- You will find detailed information and troubleshooting tips about water analysis on the JBL website in Essentials/Aquarium
- Package contents: 1 CO2 quick test incl. 2 reagents, plastic cuvette and colour chart. Reagent refill separately available