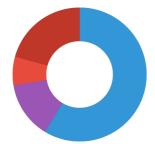

# Analytical components

| Crude protein | 34 % |
|---------------|------|
| Fat content   | 8 %  |
| Crude fibre   | 4 %  |
| Crude ash     | 12 % |