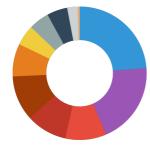

#### Composition

| salmon meal   |
|---------------|
| shrimp meal   |
| soy bean meal |
| wheat germs   |
| rice meal     |
| seaweed meal  |
| oatmeal       |
| corn meal     |
| green meal    |
| yeast extract |
| methionine    |