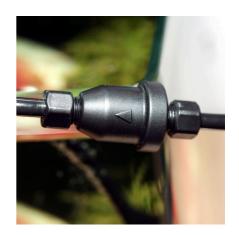

Easy to install

The special water backflow stop ensures best protection for CO2 systems, pH controllers and solenoid valves. The installation in carried out by integrating the check valve with the arrow in direction to the aquarium (between diffuser and CO2 system).