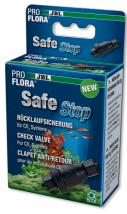

Water backflow stop for CO2 systems

- Special water backflow stop for aquarium accessories
- Accessory for CO2 systems, pH control devices and solenoid valves
- Easy to install: integrate the backflow stop between diffuser and CO2 system with the arrow in the direction to the aquarium
- For CO2 hoses with Ø 4/6 mm
- Package contents: water backflow stop for CO2 systems, ProFlora SafeStop

Easy to install

The special water backflow stop ensures best protection for CO2 systems, pH controllers and solenoid valves. The installation in carried out by integrating the check valve with the arrow in direction to the aquarium (between diffuser and CO2 system).