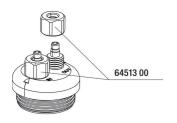

# JBL PROFLORA SafeStop Spare parts

JBL Cap Nut Air/CO<sub>2</sub> hose

Nutrition for aquarium plants Plants provide the aquarium with vital oxygen for the aquarium dwellers, prevent algae growth, remove pollutants, provide hiding places and reduce pathogens. Plant fertiliser systems supply the plants with the main nutrient CO2 through the water. This way the plants can absorb all the required nutrients they need over the leaves.

Easy to install

The special water backflow stop ensures best protection for CO2 systems, pH controllers and solenoid valves. The installation in carried out by integrating the check valve with the arrow in direction to the aquarium (between diffuser and CO2 system).