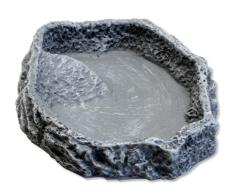

Feeding, drinking, bathing bowl for terrarium animals

Suitable for:

- Individual terrarium design: bowl in stone look for food, water or for bathing.
- Non-toxic: coloured resin does not emit any harmful substances, easy to clean and disinfect: dishwasher-proof to 65 °C
- Rescue ladder to prevent feeder animals from drowning, heavy-duty version to prevent it being accidentally knocked over
- ReptilBar the bowl for terrariums: available in various colours and sizes
- Package contents: feeding, drinking and bathing bowl for terrarium animals, ReptilBar

#### Product information

Function and decoration ReptilBar is for individual designs in terrariums. It offers both functionality and decoration. The bowl can be used as a feeding, drinking or bathing item.

Non-dangerous for dwellers JBL's ReptilBar is made of a non-toxic, through-dyed resin. It does not emit any harmful substances. The bowl has a heavy-duty, stable design to prevent accidental knocking over. The small "rescue ladder" prevents feeder animals, which sometimes end up in drinking bowls, from drowning. ReptilBar is available in various colours and sizes. The bowl is dishwasher-proof to 65 °C.