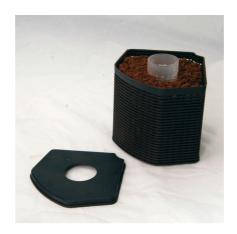

Phosphate remover cartridge for JBL CristalProfi i

- Solves algae problems by removing the algae nutrient phosphate from the aquarium water
- Just insert the filter cartridge into the filter basket of the JBL internal filter (CristalProfi i 60, 80, 100, 200) instead of the filter sponge
- Completely ready for use with inner pipe. Can be refilled with JBL PhosEx ultra if required
- Replace after 2-3 months or check phosphate content with JBL phosphate test and use new filter insert if phosphate level has risen again (or refill with JBL PhosEx ultra)
- Package contents: 1 filter insert with 190 ml PhosEx ultra phosphate remover for 50 100 l

## TECHNICAL PRODUCTS TECHNIK TECHNIQUE

| Features             |                                                                                                                                                                                                                                                                                                                                                                                                   |
|----------------------|---------------------------------------------------------------------------------------------------------------------------------------------------------------------------------------------------------------------------------------------------------------------------------------------------------------------------------------------------------------------------------------------------|
| Animal species       | Arowana, Axolotl, Barbels, Bettas, Bichirs/reedfish, Blowfish, Catflish, Cichlids (South America), Corals, Crayfish, Danions, Discus, Dwarf shrimps, Flowerhorn, Gobies, Goldfish, Gouramis, Guppy, Juvenile fish, Killifish, Livebearers, Loaches, Mussels, Newts, Panchaxes, Rainbowfish, Snails, Spiny eels, Terrapins, Tetra, Tropical terrapins, Veiltails, freshwater butterflyfish, turtle |
| Animal size          | 2 - 10 cm                                                                                                                                                                                                                                                                                                                                                                                         |
| Animal age group     | Small and medium-sized aquarium fish                                                                                                                                                                                                                                                                                                                                                              |
| Volume of habitat    | 50-100 L (50-80 cm)                                                                                                                                                                                                                                                                                                                                                                               |
| Material             | iron oxide hydroxide                                                                                                                                                                                                                                                                                                                                                                              |
| Food type            | -                                                                                                                                                                                                                                                                                                                                                                                                 |
| Colour               | black                                                                                                                                                                                                                                                                                                                                                                                             |
| Dosage               | -                                                                                                                                                                                                                                                                                                                                                                                                 |
| Transport conditions | _                                                                                                                                                                                                                                                                                                                                                                                                 |