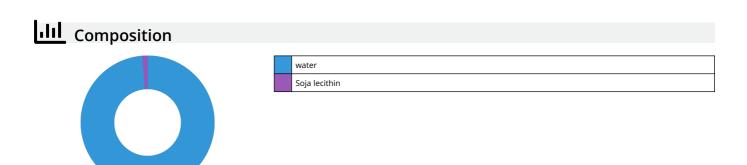

Date: 31.12.2023 Produced by:

| Features             |                                                                                                                                                                                                                                                                                                                                                                                                                                                                                                                                                                                                                                                                                                                                                                                                                                                                                                                                                                                                                                                                                           |
|----------------------|-------------------------------------------------------------------------------------------------------------------------------------------------------------------------------------------------------------------------------------------------------------------------------------------------------------------------------------------------------------------------------------------------------------------------------------------------------------------------------------------------------------------------------------------------------------------------------------------------------------------------------------------------------------------------------------------------------------------------------------------------------------------------------------------------------------------------------------------------------------------------------------------------------------------------------------------------------------------------------------------------------------------------------------------------------------------------------------------|
| Animal species       | African spurred tortoises, Anolis, Axolotl, Basilisks, Bearded dragons, Boa constrictor, Chalcides, Chinese three-keeled pond turtles, Clawed frogs, Club tail iguana, Common collared lizards, Cooter turtles, Corn snakes, Day geckos, Dwarf day geckos, Dyeing dart frogs, European pond turtles, European tortoises, Feeder insects, Flapnecked chameleons, Frilled-neck lizards, Girdled lizards, Gold tegus, Green tree frogs, Green tree pythons, Hermann's tortoises, Hinged tortoises, Horned frogs, House geckos, Iguanas, Indian star tortoises, King snakes, Leopard insects, Leopard geckos, Leopard tortoises, Mangrove cat snakes, Marginated tortoises, Monitor lizards, Musk turtles, Namib sand gecko, Newts, Poison dart frogs, Praying mantises, Rainbow lizards, Red-eyed tree frogs, Red-footed tortoises, Rock lizards, Royal pythons, Scolopendra, Scorpions, Spinyt-tailed lizards, Tarantulas, Terrapins, Thick tail scorpions, Tokay geckos, Tree frogs, Tropical terrapins, Tropical tortoises, Water dragons, Yellow-headed agamas, Yemen chameleons, turtle |
| Animal size          | For all animal sizes                                                                                                                                                                                                                                                                                                                                                                                                                                                                                                                                                                                                                                                                                                                                                                                                                                                                                                                                                                                                                                                                      |
| Animal age group     | All terrarium animals                                                                                                                                                                                                                                                                                                                                                                                                                                                                                                                                                                                                                                                                                                                                                                                                                                                                                                                                                                                                                                                                     |
| Volume of habitat    | For all terrariums                                                                                                                                                                                                                                                                                                                                                                                                                                                                                                                                                                                                                                                                                                                                                                                                                                                                                                                                                                                                                                                                        |
| Material             | You will find details of the materials used under Details & Composition                                                                                                                                                                                                                                                                                                                                                                                                                                                                                                                                                                                                                                                                                                                                                                                                                                                                                                                                                                                                                   |
| Food type            | vitamins / minerals                                                                                                                                                                                                                                                                                                                                                                                                                                                                                                                                                                                                                                                                                                                                                                                                                                                                                                                                                                                                                                                                       |
| Colour               | white / transparent                                                                                                                                                                                                                                                                                                                                                                                                                                                                                                                                                                                                                                                                                                                                                                                                                                                                                                                                                                                                                                                                       |
| Dosage               | -                                                                                                                                                                                                                                                                                                                                                                                                                                                                                                                                                                                                                                                                                                                                                                                                                                                                                                                                                                                                                                                                                         |
| Transport conditions | -                                                                                                                                                                                                                                                                                                                                                                                                                                                                                                                                                                                                                                                                                                                                                                                                                                                                                                                                                                                                                                                                                         |