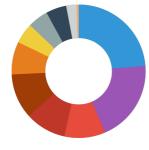

## Composition

| salmon meal   |
|---------------|
| shrimp meal   |
| soy bean meal |
| wheat germs   |
| rice meal     |
| seaweed meal  |
| oatmeal       |
| corn meal     |
| green meal    |
| yeast extract |
| methionine    |
|               |