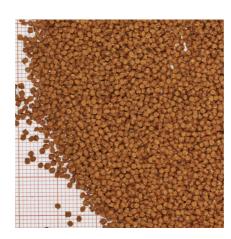

#### Pond food for all biotope fish

- Complete food with the right protein/fat ratio 4:1 in accordance with the NEO index which takes temperature, function, animal size and age into account
- With salmon, shrimps, spirulina and plant components for a nature-near nutrition for biotope fish, such as sunbleak, gudgeon, stickleback, minnow etc. (at 10-30 °C water temperature)
- Food size XS (1.5 mm) for fish from 5-15 cm
- Sinking food pearls with 34 % protein, 8 % fat, 4 % crude fibre and 12 % crude ash
- Small food pearls in resealable (air, water and lightproof) plastic tin for the preservation of quality

## Analytical components

| Crude protein | 34 % |
|---------------|------|
| Fat content   | 8 %  |
| Crude fibre   | 4 %  |
| Crude ash     | 12 % |