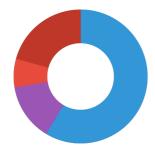

## Analytical components

| Crude protein | 34 % |
|---------------|------|
| Fat content   | 8 %  |
| Crude fibre   | 4 %  |
| Crude ash     | 12 % |