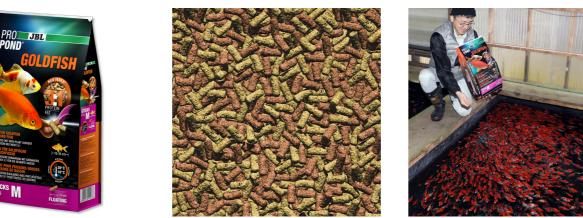

Food sticks for medium-sized to large goldfish

Suitable for: 🖊

- Complete food with the right protein/fat ratio 3:1 in accordance with the NEO index which takes temperature, function, animal size and age into account
- With wheat, salmon, shrimp and spinach for vigorous and healthy goldfish (at 10-30 °C water temperature)
- Food size M (14 mm) for fish from 15-35 cm
- Floating sticks with 20 % protein, 6 % fat, 3 % crude fibre and 9 % crude ash
- Food sticks in resealable bag (air, water and lightproof) for the preservation of quality

# Product details

| Article data             |                               |                               |                               |
|--------------------------|-------------------------------|-------------------------------|-------------------------------|
| Product name             | JBL PROPOND GOLDFISH M 0.4 kg | JBL PROPOND GOLDFISH M 0.8 kg | JBL PROPOND GOLDFISH M 1.7 kg |
| Art. No.                 | 4126600                       | 4126700                       | 4126800                       |
| EAN number               | 4014162412669                 | 4014162412676                 | 4014162412683                 |
| EAN as barcode           |                               |                               |                               |
| Weight                   | 0,4 kg                        | 0,8 kg                        | 1,7 kg                        |
| Size                     | 31                            | 61                            | 121                           |
| Expiry months            | 36                            | 36                            | 36                            |
| RRP incl. VAT            | 11,58 €                       | 17,18€                        | 26,51 €                       |
| Base price               | 28.95€                        | 21.48€                        | 15.59€                        |
| Nominal filling quantity | 0.4 kg                        | 0.8 kg                        | 1.7 kg                        |
| Base quantity            | 1 kg                          | 1 kg                          | 1 kg                          |
| Gross weight             | 438 g                         | 854 g                         | 1779 g                        |
| Net weight               | 400 g                         | 800 g                         | 1700 g                        |
| Weight change            | -                             | -                             | -                             |
| Disposal                 |                               |                               |                               |
| Product name             | JBL PROPOND GOLDFISH M 0.4 kg | JBL PROPOND GOLDFISH M 0.8 kg | JBL PROPOND GOLDFISH M 1.7 kg |
| Art. No.                 | 4126600                       | 4126700                       | 4126800                       |
| Green dot                | ✓                             | ✓                             | ✓                             |
| Group electronic waste   | -                             | -                             | -                             |
|                          |                               |                               |                               |

| Features             |                                                                         |                                                                         |                                                                         |
|----------------------|-------------------------------------------------------------------------|-------------------------------------------------------------------------|-------------------------------------------------------------------------|
| Food type            | food sticks                                                             | food sticks                                                             | food sticks                                                             |
| Colour               | green / red                                                             | green / red                                                             | green / red                                                             |
| Dosage               | Feed 1 – 2 times a day, as much as<br>can be eaten within a few minutes | Feed 1 – 2 times a day, as much as<br>can be eaten within a few minutes | Feed 1 – 2 times a day, as much as<br>can be eaten within a few minutes |
| Transport conditions | -                                                                       | -                                                                       | -                                                                       |

#### Analytical components

| Crude protein | 20 % |
|---------------|------|
| Fat content   | 6 %  |
| Crude fibre   | 3 %  |
| Crude ash     | 9 %  |

#### III Composition

| corn meal     |
|---------------|
| wheat meal    |
| soy bean meal |
| salmon meal   |
| rice meal     |
| shrimp meal   |
| spinach       |