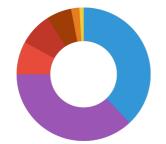

#### Analytical components

| Crude protein | 20 % |
|---------------|------|
| Fat content   | 6 %  |
| Crude fibre   | 3 %  |
| Crude ash     | 9 %  |