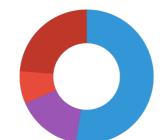

#### III Composition

| corn meal     |
|---------------|
| wheat meal    |
| soy bean meal |
| salmon meal   |
| rice meal     |
| shrimp meal   |
| spinach       |