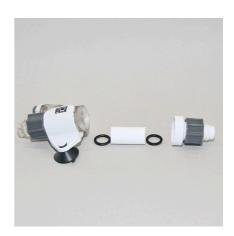

#### Replacement diaphragm for ProFlora Direct

Suitable for:

- Membrane ensures the finest atomization of the CO2 in the JBL diffuser ProFlora Direct
- Switch off filter; screw on diffuser, replace diaphragm and screw diffuser together again
- Finest atomization of the CO2 in the diffuser, high-quality material
- A yearly replacement of the diaphragm is recommended
- Package contents: replacement diaphragm for ProFlora Direct, Proflora Direct Membrane 12/16, 16/22, 19/25, incl. 2 seal rings.

#### Economical and direct

This practical JBL CO2 direct diffuser saves a diffuser in the aquarium, a bubble counter and a check valve. It even saves 20 % CO2 thanks to its ingenious functioning.

Easy to install

The ProFlora Direct Membrane ensures the finest atomization of the CO2 in the diffuser and can be replaced with just a few single steps in the JBL ProFlora direct.

| Further information   |          |
|-----------------------|----------|
| FAQ                   | <b>✓</b> |
| Blog                  | <b>✓</b> |
| Press                 | <b>~</b> |
| Laboratory/calculator | ×        |
| Worth reading         | <b>✓</b> |
| Spare parts           | ×        |
| Video                 | <b>~</b> |
| GarantiePlus          | ×        |
| Instructions          | <b>~</b> |
| QR code               |          |