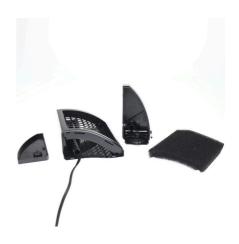

Filter module to extend CristalProfi m

- To extend the CristalProfi m internal filter: complete filter module
- Easy to install: mount at the bottom of the internal filter.
- Same shape as CP m internal filter.
- Height 12 cm.
- Package contents: to extend the CristalProfi m internal filter, CristalProfi m greenline module