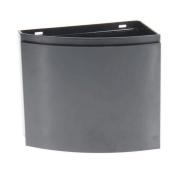

Filter module to extend CristalProfi m

- To extend the CristalProfi m internal filter: complete filter module
- Easy to install: mount at the bottom of the internal filter.
- Same shape as CP m internal filter.
- Height 12 cm.
- Package contents: to extend the CristalProfi m internal filter, CristalProfi m greenline module