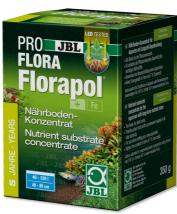

Long-term nutrient substrate concentrate

Suitable for:

- Long-term supply for the substate: long-term substrate fertiliser for freshwater aquariums
- Nutrient depot: contains all important plant nutrients such as iron and clay, stores nutrients and releases them as required
- Optimal promotion of plant growth means less algae growth. No phosphates and nitrates
- Use when setting up a new aquarium: mix nutrient substrate concentrate with substrate, cover with a layer of washed gravel/sand
- Contents: 1 packet Florapol. Effective for a minimum of 3 years

# Product details

| JBL PROFLORA Florapol 700 g |
|-----------------------------|
| 2012300                     |
| 4014162201232               |
|                             |
| 700 g                       |
| 100-200 l                   |
| -                           |
| 13,30 €                     |
| 19 €                        |
| 700 g                       |
| 1 kg                        |
| 742 g                       |
| 700 g                       |
| 1000                        |
|                             |