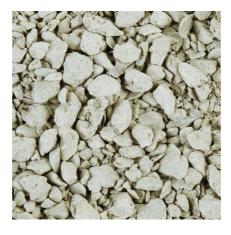

| Features             |                                                                                                                                                                                                                                                                                                                                                                                                                                                             |
|----------------------|-------------------------------------------------------------------------------------------------------------------------------------------------------------------------------------------------------------------------------------------------------------------------------------------------------------------------------------------------------------------------------------------------------------------------------------------------------------|
| Animal species       | Armored catfish, Arowana, Axolotl, Barbels, Bettas, Bichirs/ reedfish, Blowfish, Catfish, Cichlids (South America), Clawed frogs, Clawed shrimps, Crayfish, Crustaceans, Danions, Discus, Dwarf crayfish, Dwarf shrimps, Flowerhorn, Gill maggots, Goldfish, Gouramis, Guppy, Juvenile fish, Killifish, Livebearers, Loaches, Mussels, Newts, Panchaxes, Rainbowfish, Snails, Spiny eels, Tetra, Veiltails, blood parrot cichlids, freshwater butterflyfish |
| Animal size          | For all animal sizes                                                                                                                                                                                                                                                                                                                                                                                                                                        |
| Animal age group     | All aquarium fish                                                                                                                                                                                                                                                                                                                                                                                                                                           |
| Volume of habitat    | 100-200 L (80-120 cm)                                                                                                                                                                                                                                                                                                                                                                                                                                       |
| Material             | clay                                                                                                                                                                                                                                                                                                                                                                                                                                                        |
| Food type            | -                                                                                                                                                                                                                                                                                                                                                                                                                                                           |
| Colour               | brown                                                                                                                                                                                                                                                                                                                                                                                                                                                       |
| Dosage               | 350 g per 100 l                                                                                                                                                                                                                                                                                                                                                                                                                                             |
| Transport conditions | -                                                                                                                                                                                                                                                                                                                                                                                                                                                           |