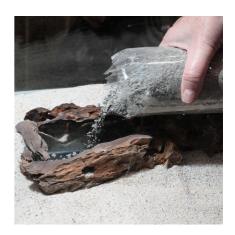

Long-term nutrient substrate concentrate

Suitable for:

- Long-term supply for the substate: long-term substrate fertiliser for freshwater aquariums
- Nutrient depot: contains all important plant nutrients such as iron and clay, stores nutrients and releases them as required
- Optimal promotion of plant growth means less algae growth. No phosphates and nitrates
- Use when setting up a new aquarium: mix nutrient substrate concentrate with substrate, cover with a layer of washed gravel/sand
- Contents: 1 packet Florapol. Effective for a minimum of 3 years