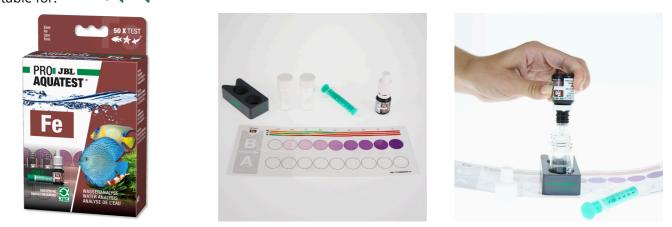

## JBL PROAQUATEST Fe Iron

Quick test to determine the iron content in the water

Suitable for: < 🖈 🎸 🦡

- Simple and reliable monitoring of the water values in aquariums/ponds. Determines the ideal iron value in fresh and marine water
- Laboratory comparator system to compensate the inherent water colour: fill glass vials with sample water, add reagent to one vial, place vials in holder, read off colour values of the sample on colour chart
- Use: 1 x after setting up a new aquarium, afterwards weekly. In case of green algae problems or when plants don't grow properly
- You will find detailed information and troubleshooting tips about water analysis on the JBL website in Essentials/Aquarium or Pond
- Package contents: 1 iron quick test for approx. 50 measurements, incl. reagent, 2 glass vials with screw caps, syringe, comparator block and colour scale. Reagent refill separately available