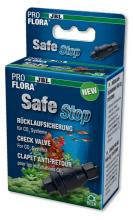

Water backflow stop for CO2 systems

- Special water backflow stop for aquarium accessories
- Accessory for CO2 systems, pH control devices and solenoid valves
- Easy to install: integrate the backflow stop between diffuser and CO2 system with the arrow in the direction to the aquarium
- For CO2 hoses with Ø 4/6 mm
- Package contents: water backflow stop for CO2 systems, ProFlora SafeStop

The special water backflow stop ensures best protection for CO2 systems, pH controllers and solenoid valves. The installation in carried out by integrating the check valve with the arrow in direction to the aquarium (between diffuser and CO2 system).