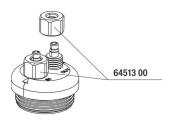

# JBL PROFLORA SafeStop Spare parts

JBL Cap Nut Air/CO<sub>2</sub> hose

3

Country: Great Britain

Language: English

The special water backflow stop ensures best protection for CO2 systems, pH controllers and solenoid valves. The installation in carried out by integrating the check valve with the arrow in direction to the aquarium (between diffuser and CO2 system).