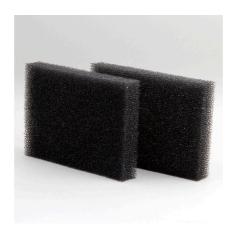

Spare filter foam for Cristal Profi m module

- Clean, healthy water: spare filter foam for the extension module of the des JBL CristalProfi m internal
- Exact fit
- For module 13 x 9 cm.
- Contains two spare filter foams
- Package contents: spare filter foams for JBL Cristal Profi m module, Cristal Profi m greenline modul filterpad

# JBL CP m greenline FilterPad module Product details

| Article data             |                                     |
|--------------------------|-------------------------------------|
| Product name             | JBL CP m greenline FilterPad module |
| Art. No.                 | 6096800                             |
| EAN number               | 4014162609687                       |
| EAN as barcode           |                                     |
| Content                  | 2 piece(s)                          |
| -                        | -                                   |
| Expiry months            | -                                   |
| RRP incl. VAT            | 7,18 £                              |
| Base price               | -                                   |
| Nominal filling quantity | -                                   |
| Base quantity            | 1                                   |
| Gross weight             | 56.5 g                              |
| Net weight               | 14 g                                |
| Weight change            | 1000                                |