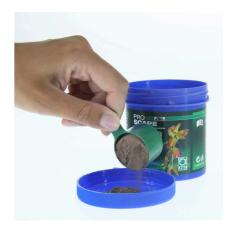

Long-term soil supplement for plant aquariums

Suitable for:

- Long-term mineral supply for plant roots: volcanic primary rock powder for aquascaping aquariums
- Use: 250 g/200 l aquarium. Simply sprinkle the rock powder on the bottom pane or on the bottom layer of the substrate and cover with the top layer of substrate
- Long-term fertiliser: primary rock powder rich in natural minerals and trace elements, which remains effective as plant fertiliser for about 12 months
- Depot effect: enriched with macro nutrients for ideal, long-term growth of aquatic plants
- Use: 250 g volcanic rock powder, sufficient for a 200 l aquarium (approx. 100x40 floor area)

Aquascapers swear by the addition of volcanic rock powder before they cover it with soil. This way perfect long-term plant growth is ensured. Volcanic rock is known for its high content of valuable minerals and trace elements. Therefore an extremely rich flora develops on volcanic islands like Hawaii or Tenerife.

Date: 31.12.2023 Produced by:

3

| Features             |                                                  |
|----------------------|--------------------------------------------------|
| Animal size          | For all animal sizes                             |
| Animal age group     | All aquarium fish                                |
| Volume of habitat    | 200 L                                            |
| Material             | Rock powder or granulate from the Volcanic Eifel |
| Food type            | -                                                |
| Colour               | red / brown                                      |
| Dosage               | 250 g per 200 l                                  |
| Transport conditions | -                                                |