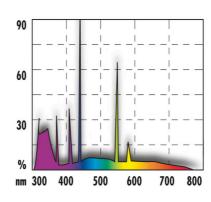

Large UV output 63% UV-A promotes the activity, the appetite and the species-specific reproductive behaviour. The UV-B radiation of 12 % ensures an optimal calcium metabolism.

| Electronic label / illuminant |                                        |                                            |
|-------------------------------|----------------------------------------|--------------------------------------------|
| Product name                  | JBL SOLAR REPTIL SUN ULTRA 550 mm-24 W | JBL SOLAR REPTIL SUN ULTRA<br>1150 mm-54 W |
| Art. No.                      | 6159700                                | 6159900                                    |
| Ambient temperature           | 22 °C                                  | 22 °C                                      |
| Start time                    | 1 s                                    | 1 s                                        |
| Mercury                       | ✓                                      | ✓                                          |
| Tube length                   | 549 mm                                 | 1149 mm                                    |
| Service life                  | 20000 h                                | 20000 h                                    |
| Lumen                         | 650 lm                                 | 1700 lm                                    |
| CRI value                     | 90                                     | 90                                         |
| Dimmable                      | <b>✓</b>                               | ✓                                          |
| Switching cycles              | 10000                                  | 10000                                      |
| PAR value                     | -                                      | -                                          |
| Energy efficiency class       | G                                      | G                                          |
| UV-A                          | 63                                     | 63                                         |
| UV-B                          | 12                                     | 12                                         |
| UV-C                          | -                                      | -                                          |
| Colour temperature            | 7400 K                                 | 7400 K                                     |
| Base designation              | T5                                     | T5                                         |