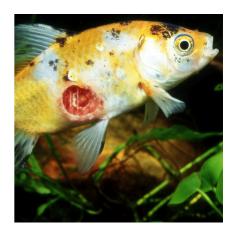

#### Remedy for bacteria and fin rot

- Rapid and reliable treatment: remedy for ulcers, fin rot, popeye and dropsy, which often occur in spring
- For bacterial infestation in pond fish.
- Simple to use: calculate required quantity, mix with pond water in watering can, distribute evenly over
- JBL Online Hospital: enables you to identify fish diseases
- Contents: remedy Ektol bac Pond Plus. Dosage: 40 ml per 800 l pond water

### Product information

Healthy fish – healthy pond Fish have feelings too – not only humans! Transport often triggers stress in fish. Bad water values can be the reason for bacteria, fungi and parasites. Remedies actively combat the pathogens and lower the risk of infection. They reduce stress hormones, protect the mucous membranes, disinfect injuries and kill off bacteria, fungi and parasites.