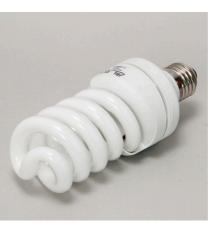

Energy-saving lamp for rainforest terrariums

Suitable for:

- Energy-saving lamp without UV for rainforest terrariums.
- Screw lamp into socket switch on, ready! Needs a moment to reach its full brightness
- 4000 K colour temperature.
- E27 socket.
- Package contents: energy-saving lamp for rainforest terrariums, ReptilJungle Daylight.